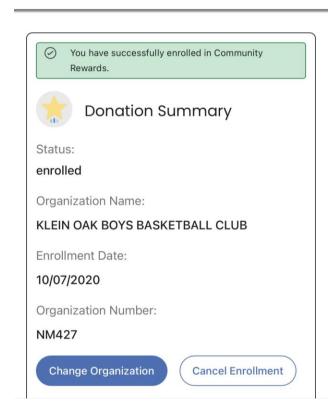

2. Search for your organization here.

3. Enter the name or NPO number of the organization you wish to support.

4. Select the appropriate organization from the list and click "Save".

Your selected organization will also display in the Kroger Community Rewards section of your account. If you need to review or revisit your organization, you can always do so under your Account details.

## 3. Your organization earns.

Any transactions moving forward using the Shopper's Card number associated with your digital account will be applied

| Klein Oak Basl Q | All | ~ |
|------------------|-----|---|
| Search Results   |     |   |

Organization Name

KLEIN OAK BOYS BASKETBALL CLUB

**Organization Address** 

Organization Name

A WORLD FOR CHILDREN- HOUSTON